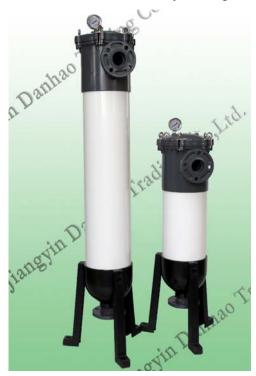

## **UPVC Hi-Flow Rate Cartridge Filter Housing**

UPVC hi-flow rate cartridge filter housing is a filter system with high precision. It consists of the housing and single cartridge element, mainly used in pretreatment. It can be widely used in electronic industry, sewage treatment, beverage, foods, pure water treatment, also it can acts as home water purification equipment.

The housings are designed to accept different types of cartridges which can be used for the removal of turbidity, precipitated iron, rust, scale, cysts and other micro-level particulates. The patented design filter housing made of durable, corrosion and UV resistant UPVC is suitable for the low pressure applications up to 0.7MPa.

## Features and Advantages:

3-4 Times Longer Service Life than Conventional Cartridges
Easy to Install and Maintain
Low Cost, Lightness , Highly Versatile, Non-corrosive UPVC
Single Cartridge for Higher Rates and Capacity
Accepts a Wide Range of DOE(double open end) Cartridges
Air Vent and Pressure Gauge in Cap (Pressure Gauge is an option)
0-0.7MPa 100000 Times Recycle Fatigue Test Approval