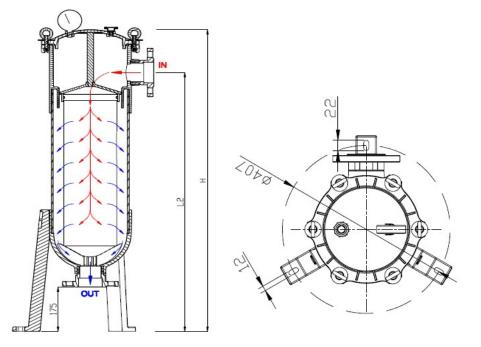

| Model No. | Size(mm)   | Element Hight(L1 mm) | L2(mm) | In/Out   | Max Pressure |
|-----------|------------|----------------------|--------|----------|--------------|
| DHCF-20   | Ф225хH1070 | 525                  | 905    | FLG:DN50 | 0.7MPa       |
| DHCF-40   | Ф225хH1560 | 1025                 | 1395   | ANSI 2"  |              |

Notes:

1. Max Working Temperature: 45°C

2. Reserved Air Vent Hole and Pressure Gauge Threads at G1/4" Size

3. An Adaptor is Required for Pressure Gauge