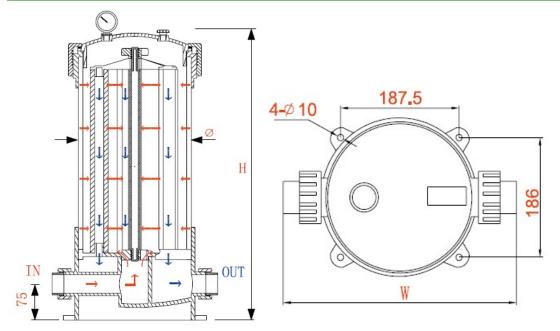

| Model No. |           | Size(mm)   | Element<br>Quantity | Cartridge | In/Out    | Max<br>Pressure |
|-----------|-----------|------------|---------------------|-----------|-----------|-----------------|
| DHCF-5DC1 | DHCF-3DC1 | Ф225хН465  | 5/3                 | 10"       | DN40/ANSI | A=0.4MPa        |
| DHCF-5DC2 | DHCF-3DC2 | Ф225хН715  |                     | 20"       | 1.5"      |                 |
| DHCF-5DC3 | DHCF-3DC3 | Ф225хН965  |                     | 30"       | DN50/ANSI | B=0.6MPa        |
| DHCF-5DC4 | DHCF-3DC4 | Ф225хН1215 |                     | 40"       | 2"        | D=0.0MPa        |

#### **Notes:**

- 1. Max Working Temperature: 45°C
- 2. Reserved Air Vent Hole and Pressure Gauge Threads at G1/4" Size
- 3. Pressure Gauge Requires an Adaptor
- 4. Type A Includes Specialty Cap Spanner