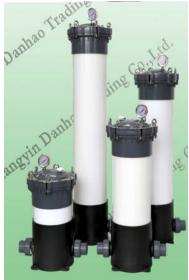

Type A is cap sealed, while Type B is bolt sealed

#### **Notes:**

- 1. Max Working Temperature: 45°C
- 2. Reserved Air Vent Hole and Pressure Gauge Threads at G1/4" Size
- 3. Pressure Gauge Requires an Adaptor
- 4. Type A Includes Specialty Cap Spanner