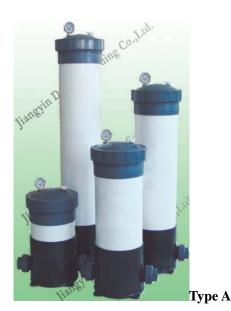

Type A is cap sealed, while Type B is bolt sealed

#### **Notes:**

- 1. Max Working Temperature: 45°C
- 2. Reserved Air Vent Hole and Pressure Gauge Threads at G1/4" Size
- 3. Pressure Gauge Requires an Adaptor
- 4. Type A Includes Specialty Cap Spanner