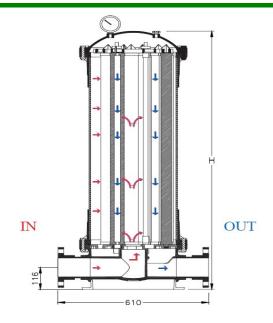

| Model No.  | Size(mm)   | Element<br>Quantity | Cartridge | In/Out | Max<br>Pressure | Pollution<br>Discharged |
|------------|------------|---------------------|-----------|--------|-----------------|-------------------------|
| DHCF-15DC3 | Ф385Xh1160 | 15                  | 30"       | FLG    | 1.0MPa          | G 1/2"                  |
| DHCF-15DC4 | Ф385хН1410 |                     | 40"       | 4"     |                 |                         |

#### Notes:

- 1. Max Working Temperature: 45℃
- 2. Reserved Air Vent Hole and Pressure Gauge Threads at G1/4" Size
- 3. Pressure Gauge Requires an Adaptor